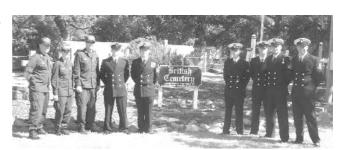

#### RNPS honoured by Royal Navy

March 2011. Petty Officers from HMS Gloucester visited the British cemetery on Ocracoke Island, North Carolina to conduct a service of remembrance for the crew of HMT Bedfordshire.

HMS Gloucester is on the final leg of her Atlantic Patrol South deployment where she has been on patrol around the Falkland islands.

Whilst the Gloucester was berthed in Miami 6 Petty
Officers hit the road for a 965 Mile journey to visit the British cemetery on Ocracoke Island, North Carolina to conduct a service of remembrance for the crew of HMT Bedfordshire, an armed anti-submarine trawler during World War II.

The 6 POs also took the opportunity to thank the US Coastguard and local residents of the island who currently maintain the memorial.

Personnel involved were PO(AWW) Bomber Mills, PO(AWW) Dusty Rhodes, PO(EW) Jim Anger, POET (WE) Paul Shannon, POET(WE) Chris Parnell-Smith and POET(WE) Billy Walton