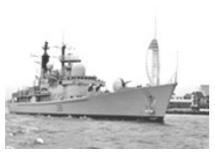

HMS Gloucester was one of the first of the Type 42 Destroyers and built by Vosper Thorneycroft at Southampton and launched in 1982. Unfortunately due to defence cuts she is now to be de commissioned at the end of June this year.

HMS Gloucester, the "fighting G"

HMT Bedfordshire

HMS Gloucester present ship's badge to US Coast Guard

Members may recall that for many years our Canadian Secretary, Patrick Griffiths used to travel down to North Carolina annually to represent the RNPSA at the HMT Bedfordshire service. Patrick was always very passionate about this memorial and the annual service and so it is very gratifying to know that the Royal Navy still regard it as a worth while exercise and our sincere thanks go the Commanding Officer of HMS Gloucester, Commander David George MA RN and the 6 senior rates for allowing this to happen.