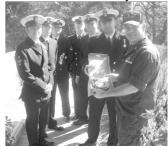

HMS Gloucester, the "fighting G"

HMT Bedfordshire

HMS Gloucester present ship's badge to US Coast Guard

Members may recall that for many years our Canadian Secretary, Patrick Griffiths used to travel down to North Carolina annually to represent the RNPSA at the HMT Bedfordshire service. Patrick was always very passionate about this memorial and the annual service and so it is very gratifying to know that the Royal Navy still regard it as a worth while exercise and our sincere thanks go the Commanding Officer of HMS Gloucester, Commander David George MA RN and the 6 senior rates for allowing this to happen.