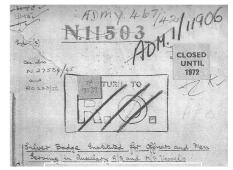

# RNPS / Silver badge files come to light - by Mike Sims, RNPSA web site

Late last year I was asked if I would like to give a short talk to the local Rotary Club about the Royal Naval Patrol Service. Flattered that anyone should think that I knew enough about RNPS to take it on I readily agreed and then

wondered if I could really get away with it. This would be to a Lowestoft audience, men who could well have served or whose fathers had served in RNPS and I needed to get my facts right. I knew my limitations but fortunately I had a couple of months in which I could refresh my memory and try to fill some of the gaps in my knowledge.

I was a bit hazy about the sequence of events surrounding the development of different sweeping methods. I reread all my references books and all that I could get hold of from elsewhere. Amongst the sources I examined were the cabinet papers of the first few months of the war, when Churchill was First Lord of the Admiralty. These are held in the National Archives and fortunately most of them seem to be online. It was while I was searching in the National Archives that I checked to see what they had on the silver badge. I came across a file from 1940 with the name: HONOURS AND AWARDS (85): Institution of silver badge for personnel serving in Auxiliary, Anti-Submarine and Minesweeping Vessels. It sounded intriguing but unlike the cabinet papers, this file was not online. I could not dip into it to confirm what it was about and there was no mention of the Patrol Service in the heading. To have confirmation I would need to get it copied and there would be a cost involved (unless I wished to travel to Kew to view it in person).

As I hadn't previously heard of this file before deciding what to do I checked with our museum curator, Alf Muffett, to see if already had a copy or even knew of it. He hadn't heard of it so I asked the National Archives to quote for supplying a copy.

The basic information available about the file did not give any indication about its size. The scale of charges by National Archives is a very reasonable 43 pence per A3 photocopy plus a charge for post and packing. When you ask for a quote they promise a reply within ten working days and after about a week the quote duly arrived.

They set out the number of pages and the cost of copying and shipping. Although the per page cost of 43p had seemed very reasonable it was a bit of a shock to find that the file contained 120 separate pages and the quote including carriage was £65.00. This was, however, a record that needed to be investigated and I am delighted to say that it was worthwhile.

The original front

Although there appear to be gaps in the file it contains copies of correspondence between Admiralty departments and between the Admiralty and the Ministry of Shipping, the Patent Office, The Royal Mint, the Naval Press Bureau etc. on all aspects of the design, production and distribution of the badge. There is even a covering letter from the Royal Mint to the Admiral Commanding Reserves for the fee of 50 guineas charged by Mr Kruger Grey for designing and modelling the badge, asking for sanction for its payment.

Unfortunately there are copyright issues with showing the contents of the file which I have not yet cleared with the National Archives. There is much more of interest in the file which needs more time to detail than I have at present but I hope to have a better description and permission to supply images available by this year's reunion in October.

G. A. Michael Sims

Once permission has been granted we will publish some of the findings in the Newsletter and I think one fact in particular will surprise you all! – Ed.