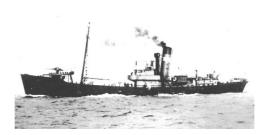

#### RNPS honoured by Royal Navy

March 2011. Petty Officers from HMS Gloucester visited the British cemetery on Ocracoke Island, North Carolina to conduct a service of remembrance for the crew of HMT Bedfordshire.

HMS Gloucester is on the final leg of her Atlantic Patrol South deployment where she has been on patrol around the Falkland islands.

Whilst the Gloucester was berthed in Miami 6 Petty
Officers hit the road for a 965 Mile journey to visit the British cemetery on Ocracoke Island, North Carolina to conduct a service of remembrance for the crew of HMT Bedfordshire, an armed anti-submarine trawler during World War II.

HMS Gloucester, the "fighting G"

HMT Bedfordshire

HMS Gloucester present ship's badge to US Coast Guard

Members may recall that for many years our Canadian Secretary, Patrick Griffiths used to travel down to North Carolina annually to represent the RNPSA at the HMT Bedfordshire service. Patrick was always very passionate about this memorial and the annual service and so it is very gratifying to know that the Royal Navy still regard it as a worth while exercise and our sincere thanks go the Commanding Officer of HMS Gloucester, Commander David George MA RN and the 6 senior rates for allowing this to happen.